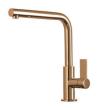

**TECHNICAL DATA**





# Foster ==



Cut out size Dimensioni per foratura top

## **GALLERY**







# Foster ==

### **OPTIONAL ACCESSORIES**



Cestello inox 8612 000



Glass chopping board 8631 300



HDPE Chopping board 8657 001



HPDE Twin chopping board 8644 101



8100 303 \* only in combination with the accessory 8644 101

Stainless steel plate rack



Stainless steel plate rack only usable in combination with the accessories 8644 003
8100 154



White basket 8612 100



**White bowl** 8153 100



Graters kit with ring-holder and food collection tray

8159 101 \* only in combination with the accessory 8644 101





Stainless steel perforated tray

8151 000

\* only in combination with the accessory 8644 101



Stainless steel plate rack

8100 201

### **RECOMMENDED PAIRINGS**



**Mixer Tap Omega Copper** 

8497 400