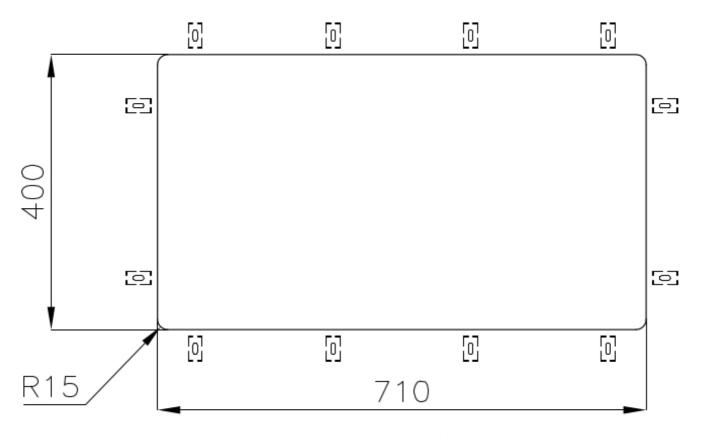

|
| Perimetral overflow       | The overflow is always a security on the Foster sinks that prevents the overflow of water in case of oversights. The perimeter drain solution improves aesthetics thanks to its square and essential shape.                                                                                                                                 |
| Small radius              | Bowls with squared shapes with a modern design and an increased capacity, for a minimal aesthetics connected with an extreme practicity.                                                                                                                                                                                                    |



## **TECHNICAL DATA**





# Foster ==



Cut out size Dimensioni per foratura top

## **GALLERY**







# Foster ==

### **OPTIONAL ACCESSORIES**



Cestello inox 8612 000



Glass chopping board 8631 300



HDPE Chopping board 8657 001



HPDE Twin chopping board 8644 101



8100 303 \* only in combination with the accessory 8644 101

Stainless steel plate rack



Stainless steel plate rack only usable in combination with the accessories 8644 003
8100 154



White basket 8612 100



**White bowl** 8153 100



Graters kit with ring-holder and food collection tray

8159 101 \* only in combination with the accessory 8644 101





Stainless steel perforated tray

8151 000

\* only in combination with the accessory 8644 101



Stainless steel plate rack

8100 201

### **RECOMMENDED PAIRINGS**



**Mixer Tap Omega Copper** 

8497 4