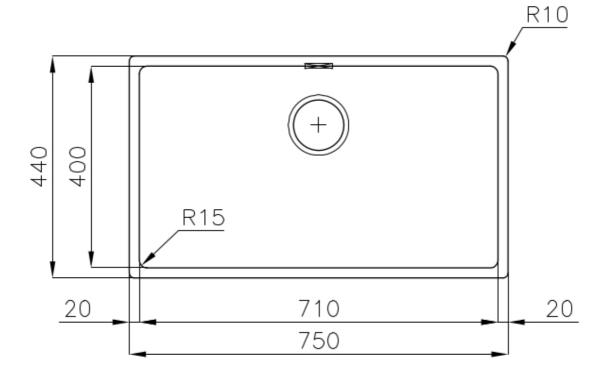

#### **DETAILS**

| Coloring               | Copper                                                          |
|------------------------|-----------------------------------------------------------------|
| Edge/Installation Type | Undermount                                                      |
| Finish                 | PVD                                                             |
| Material               | AISI 304 stainless steel                                        |
| Texture                | Vintage                                                         |
| Base                   | 80 cm                                                           |
| Dimensions             | 750 x 440 mm                                                    |
| Standard fittings      | Fixing hooks, gasket, drain, overflow and siphon, boxed packing |
| Mixer holes            | No standard holes                                               |
|                        |                                                                 |

| Built-in hole             | View technical data sheet                                                                                                                                                                                                                                                                                                                   |
|---------------------------|---------------------------------------------------------------------------------------------------------------------------------------------------------------------------------------------------------------------------------------------------------------------------------------------------------------------------------------------|
| Drainer                   | No                                                                                                                                                                                                                                                                                                                                          |
| Width                     | 75 cm                                                                                                                                                                                                                                                                                                                                       |
| Bowl dimension            | 710 x 400 mm                                                                                                                                                                                                                                                                                                                                |
| Number of bowls           | 1 bowl                                                                                                                                                                                                                                                                                                                                      |
| Waste fitting             | 3,5" drain                                                                                                                                                                                                                                                                                                                                  |
| FEATURES                  |                                                                                                                                                                                                                                                                                                                                             |
| VINTAGE PVD               | The prestigious PVD finish combines with the care for detail of the Vintage finish, to create a combination of unique elegance.                                                                                                                                                                                                             |
| Copper                    | The Copper finish is obtained by treating steel with a physical process called PVD (Phisical Vacuum Deposition) which deposits particles of noble metals on the surface. The result is a unique and refined aesthetic effect, and an improvement of the mechanical properties of the steel which is more resistant to impact and scratches. |
| Basket 3,5" waste fitting | The drain is equipped with a large 3.5" drain, with the practical basket cap that prevents the discharge of solid parts.                                                                                                                                                                                                                    |
| High thickness            | Imm thick steel. A significant thickness, which guarantees the maximum sturdiness and durability.                                                                                                                                                                                                                                           |
| Perimetral overflow       | The overflow is always a security on the Foster sinks that prevents the overflow of water in case of oversights. The perimeter drain solution improves aesthetics thanks to its square and essential shape.                                                                                                                                 |
| Small radius              | Bowls with squared shapes with a modern design and an increased capacity, for a minimal aesthetics connected with an extreme practicity.                                                                                                                                                                                                    |