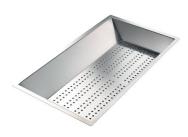

### **OPTIONAL ACCESSORIES**

Cestello inox 8612 000

Glass chopping board 8631 300

HDPE Chopping board 8657 001

HPDE Twin chopping board 8644 101

8100 303 \* only in combination with the accessory 8644 101

Stainless steel plate rack

Stainless steel perforated tray

8151 000

\* only in combination with the accessory 8644 101

Stainless steel plate rack

8100 201