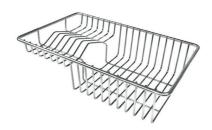

### **OPTIONAL ACCESSORIES**

Cestello inox 8612 000

Glass chopping board 8631 300

HDPE Chopping board 8657 001

HPDE Twin chopping board 8644 101

8100 303 \* only in combination with the accessory 8644 101

Stainless steel plate rack