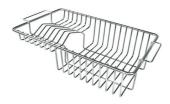

### **OPTIONAL ACCESSORIES**

Cestello inox 8612 000

Glass chopping board 8631 300

HDPE Chopping board 8657 001

HPDE Twin chopping board 8644 101

8100 303 \* only in combination with the accessory 8644 101

Stainless steel plate rack

Stainless steel plate rack only usable in combination with the accessories 8644 003
8100 154

White basket 8612 100

**White bowl** 8153 100

Graters kit with ring-holder and food collection tray

8159 101 \* only in combination with the accessory 8644 101